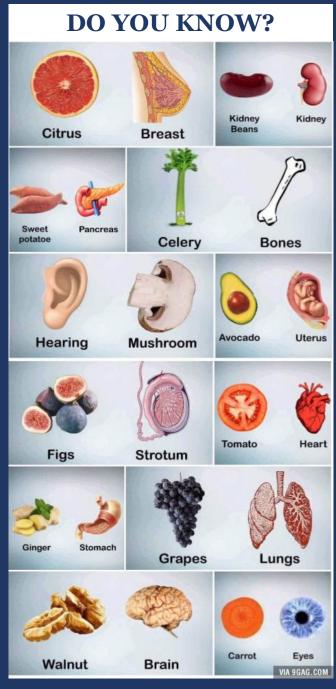

### OUR HEAVENLY FATHER'S PERFECT DESIGN!

Every child has heard the healthy-eating mantra "You are what you eat." But there is a closer resemblance between good-for-you food and your body than you thought.

Some foods both resemble and nourish specific organs. Ancient herbalists who observed nature believed the appearance of natural things gave clues to its virtues. Good nutrition keeps your body healthy and nature gives a clue as what food help what part of the body. Nourish your eyes by eating carrots, treat your stomach with care by eating ginger and stimulate your brain with walnuts! This is our Heavenly Father's natural pharmacy.