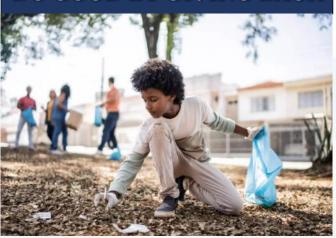

#### DO GOOD BY GIVING BACK

Helping others is a humbling yet very uplifting experience - It is a biblical assignment for good reason!

"They are to do good, to be rich in good works, to be generous and ready to share.

# SO, IF YOU WANT TO FEEL GOOD, DO GOOD!

#### **HERE ARE SOME IDEAS:**

- 1. Spend a day at a local orphanage, reading stories to the little ones, playing games and spreading love.
- 2. Visit your local homeless shelters with books and toys instead of just food.
- 3. Organise seeds and food security info for your community to become self-sufficient
- 4. Chook for non-profit organisations in your area and donate some of your time to assist them in their cause.